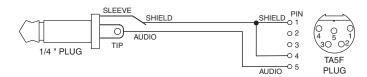

## **TECHNICAL DATA**

# MI33PRA/MI33PST

# **Passive Instrument Cables**



**MI33PRA** 

MI33PST

- For use with all TA5 wired transmitters, including IM, LM, LMa, UM400, UM400a, SM Series, DB, DBa, LMb and LT models
- Passive design for use with "instrument" input on LT transmitter, or with very high output instrument pickups such as electric bass guitars with 18 volt systems
- Designed for musicians who demand rugged, high quality equipment and the best sound quality available
- 30 inch overall length



### Wiring diagram

Other cables available:

#### MI39ARA and MI39AST

Active cables for use with passive pickups or low-output instruments only, with IM, LM, LMa, UM400, UM400a, SM Series, and LMb transmitters.

osoni Rio Rancho, NM, USA www.lectrosonics.com

31 July 2017

**Transmitter Setup Instructions** 

Play at the same level expected during the performance and adjust the input gain until the -20 LED flickers red (indicating +0 dB) during the loudest passages.