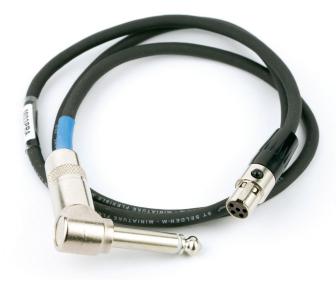

# **Passive Instrument Cables**

**MI33PRA** 

MI33PST

- For use with all TA5 wired transmitters, including IM, LM, LMa, UM400, UM400a, SM Series, DB, DBa, LMb and LT models
- Passive design for use with "instrument" input on LT transmitter, or with very high output instrument pickups such as electric bass guitars with 18 volt systems
- Designed for musicians who demand rugged, high quality equipment and the best sound quality available
- 30 inch overall length