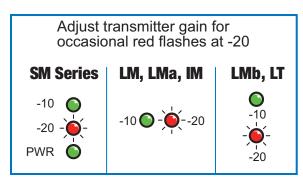

31 July 2017

**Transmitter Setup Instructions** 

Play at the same level expected during the performance and adjust the input gain until the -20 LED flickers red (indicating +0 dB) during the loudest passages.